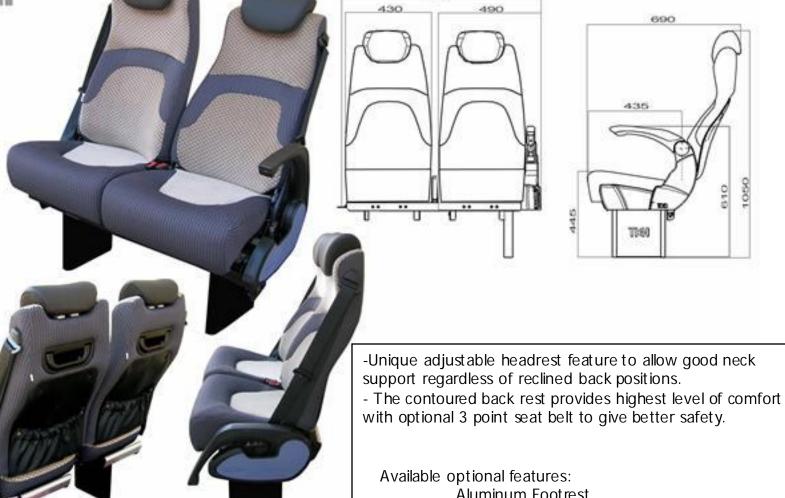

Classic designs to give passengers maximum comfort and relaxing traveling experience. Durable, compatible with moulded PU Foam

> Available optional features: Aluminum Footrest Adjustable Armrest Back Handle Pocket Netting for magazine Wide variety of sewing pattern