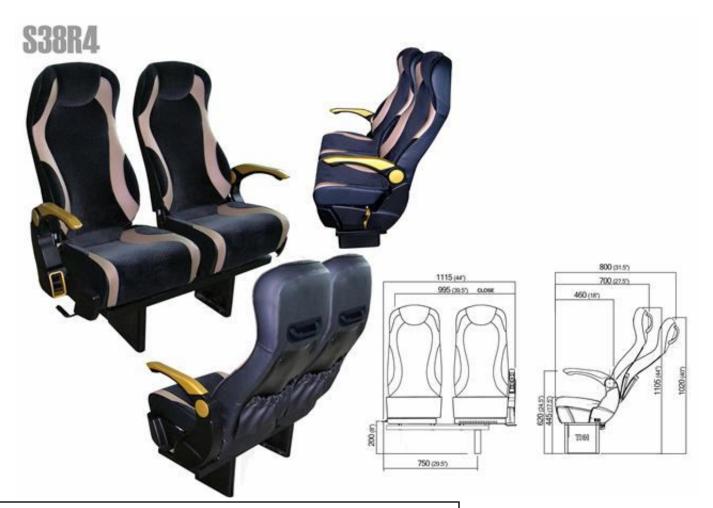

Classic designs to give passengers maximum comfort and relaxing traveling experience. Durable, compatible with moulded PU Foam

> Available optional features: Aluminum Footrest Adjustable Armrest Back Handle Pocket Netting for magazine Wide variety of sewing pattern



Special designs for 7m to 10m Minibus, with rear retractable grab handle to allow better access. Ergonomically designed seats to give better back support for enhanced comfort

> Available optional features: Adjustable armrest Pocket for magazine Retractable grab handle Foot Rest Back Board









- Latest elegant and stylish designs.
- Slim profile to give increase space and comfort during long distance travel.
- This design allows more seating capacity without compromising leg room e.g. Double Decker Bus with 73 seats.
- Optional Side Slider to create wider and better seating area for passengers.
- Available optional features: Aluminum Footrest Adjustable Armrest Retractable Grab Handle Pocket for magazine Wide variety of sewing pattern



965

B38F

Aluminum Footrest Adjustable Armrest Retractable Grab Handle Pocket for magazine Wide variety of sewing pattern