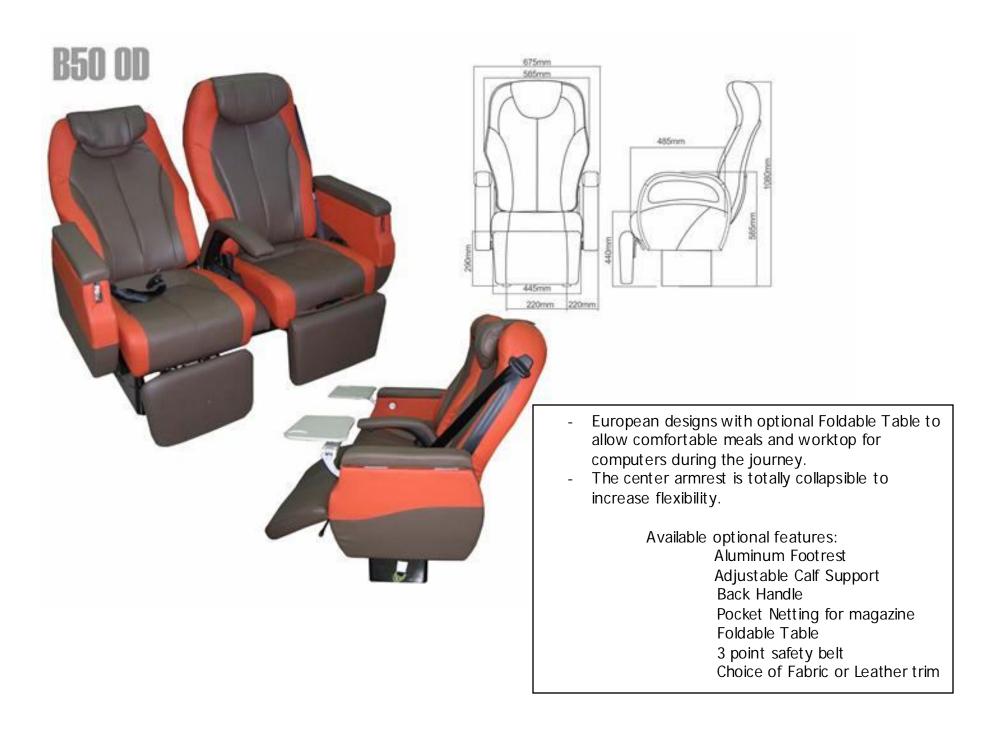

965

B38F

Aluminum Footrest Adjustable Armrest Retractable Grab Handle Pocket for magazine Wide variety of sewing pattern