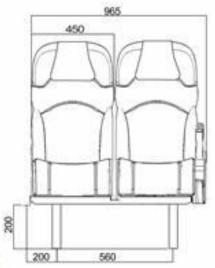

Special designs for 7m to 10m Minibus, with rear retractable grab handle to allow better access. Ergonomically designed seats to give better back support for enhanced comfort

> Available optional features: Adjustable armrest Pocket for magazine Retractable grab handle Foot Rest Back Board