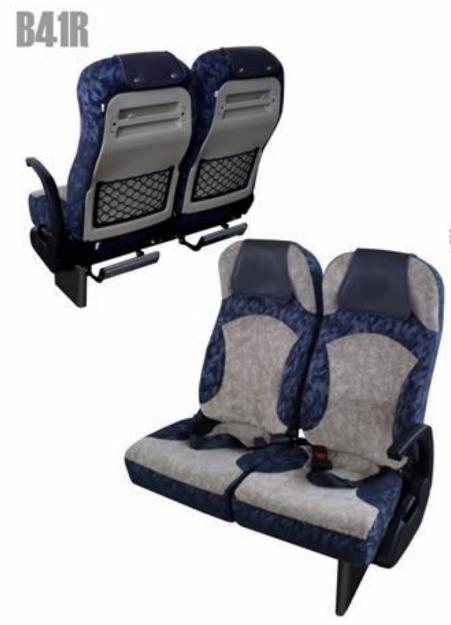

Special designs for 7m to 10m Minibus, with rear retractable grab handle to allow better access. Ergonomically designed seats to give better back support for enhanced comfort

> Available optional features: Adjustable armrest Pocket for magazine Retractable grab handle Foot Rest Back Board