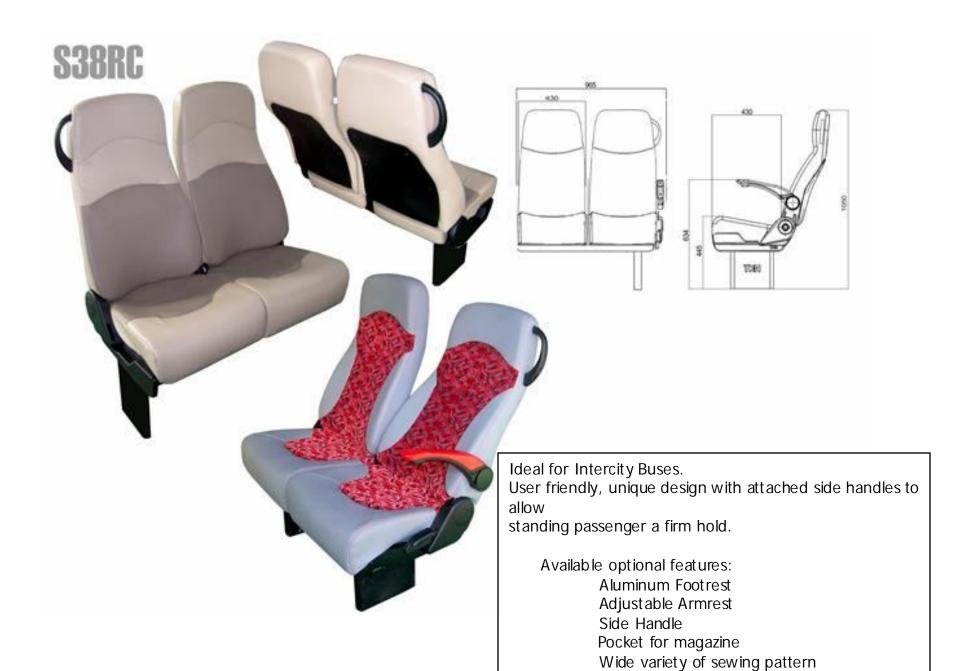

- Latest elegant and stylish designs.
- Slim profile to give increase space and comfort during long distance travel.
- This design allows more seating capacity without compromising leg room e.g. Double Decker Bus with 73 seats.
- Optional Side Slider to create wider and better seating area for passengers.
- Available optional features: Aluminum Footrest Adjustable Armrest Retractable Grab Handle Pocket for magazine Wide variety of sewing pattern

965

B38F

Aluminum Footrest Adjustable Armrest Retractable Grab Handle Pocket for magazine Wide variety of sewing pattern