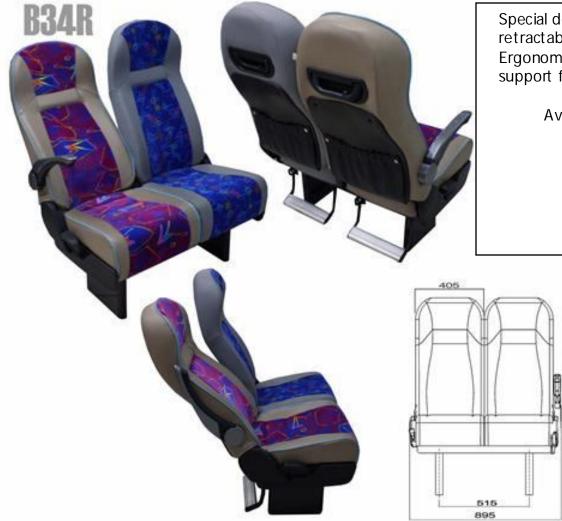

Classic designs to give passengers maximum comfort and relaxing traveling experience. Durable, compatible with moulded PU Foam

> Available optional features: Aluminum Footrest Adjustable Armrest Back Handle Pocket Netting for magazine Wide variety of sewing pattern