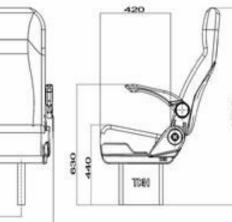

Special designs for 7m to 10m Minibus, with rear retractable grab handle to allow better access. Ergonomically designed seats to give better back support for enhanced comfort

> Available optional features: Adjustable armrest Pocket for magazine Retractable grab handle Foot Rest Back Board