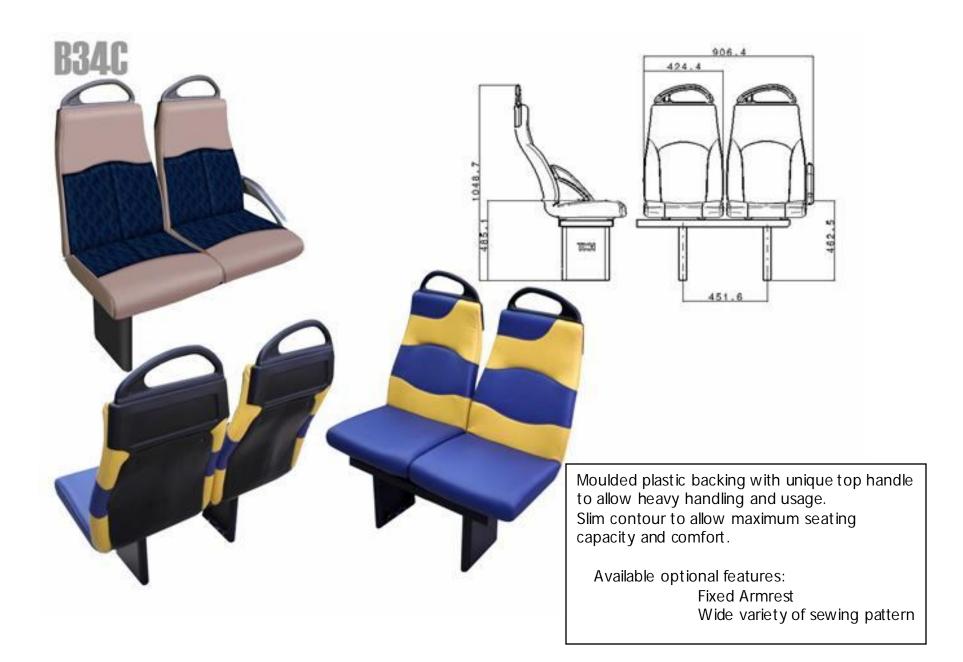

Classic designs to give passengers maximum comfort and relaxing traveling experience. Durable, compatible with moulded PU Foam

> Available optional features: Aluminum Footrest Adjustable Armrest Back Handle Pocket Netting for magazine Wide variety of sewing pattern