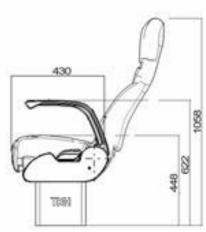

Special designs for 7m to 10m Minibus, with rear retractable grab handle to allow better access. Ergonomically designed seats to give better back support for enhanced comfort

> Available optional features: Adjustable armrest Pocket for magazine Retractable grab handle Foot Rest Back Board